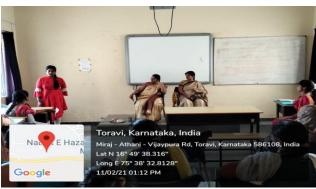

On the same day they visited to the centre of recycling of waste papers and observed the process of recycling and its use.

Further they visited the Women's Museum at the University. it has collection of hand made skilled products from near about 30 districts of Karnataka state. It highlights ancient, rural cultural rockeries' that exhibits the past history.

#### VISIT to Waste Paper Recycling Center