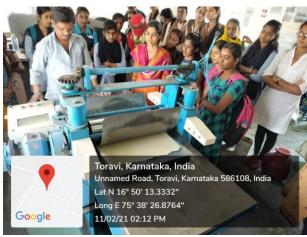

On the same day they visited to the centre of recycling of waste papers and observed the process of recycling and its use.

Further they visited the Women's Museum at the University. it has collection of hand made skilled products from near about 30 districts of Karnataka state. It highlights ancient, rural cultural rockeries' that exhibits the past history.

#### VISIT to Waste Paper Recycling Center