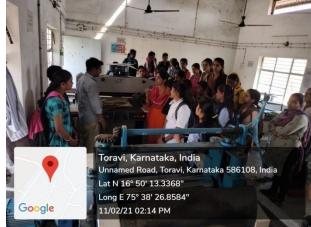

<u>Under this the HOD of Women's Studies Smt. Shweta B. Ghanti accompanied</u> with 29 students visited the university to attend the workshop on topic:"Introduction of women's Studies and job opportunities" on 11<sup>th</sup> February - 2021 at 11:30 pm. From this workshop the students got the knowledge of the values, job opportunities and beneficial of Women's studies.

Visit to
Women's
Studies Dept.