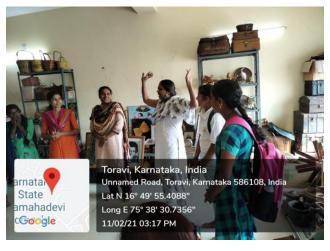

On the same day they visited to the centre of recycling of waste papers and observed the process of recycling and its use.

Further they visited the Women's Museum at the University. it has collection of hand made skilled products from near about 30 districts of Karnataka state. It highlights ancient, rural cultural rockeries' that exhibits the past history.

#### VISIT to Waste Paper Recycling Center