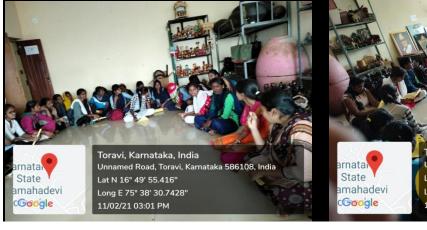

<u>Under this the HOD of Women's Studies Smt. Shweta B. Ghanti accompanied</u> with 29 students visited the university to attend the workshop on topic:"Introduction of women's Studies and job opportunities" on 11<sup>th</sup> February - 2021 at 11:30 pm. From this workshop the students got the knowledge of the values, job opportunities and beneficial of Women's studies.

Visit to
Women's
Studies Dept.