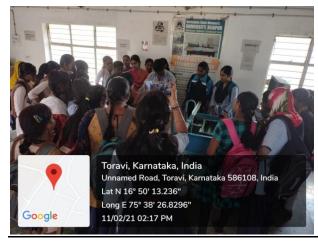

<u>Under this the HOD of Women's Studies Smt. Shweta B. Ghanti accompanied</u> with 29 students visited the university to attend the workshop on topic:"Introduction of women's Studies and job opportunities" on 11<sup>th</sup> February - 2021 at 11:30 pm. From this workshop the students got the knowledge of the values, job opportunities and beneficial of Women's studies.

Visit to
Women's
Studies Dept.