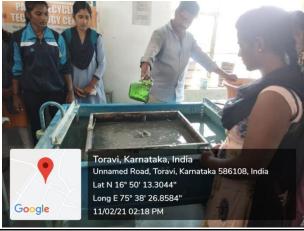

On the same day they visited to the centre of recycling of waste papers and observed the process of recycling and its use.

Further they visited the Women's Museum at the University. it has collection of hand made skilled products from near about 30 districts of Karnataka state. It highlights ancient, rural cultural rockeries' that exhibits the past history.

#### VISIT to Waste Paper Recycling Center