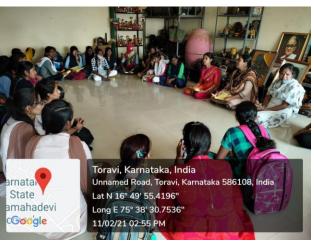

On the same day they visited to the centre of recycling of waste papers and observed the process of recycling and its use.

Further they visited the Women's Museum at the University. it has collection of hand made skilled products from near about 30 districts of Karnataka state. It highlights ancient, rural cultural rockeries' that exhibits the past history.

#### Visit to Museum