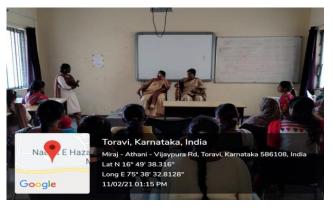

<u>Under this the HOD of Women's Studies Smt. Shweta B. Ghanti accompanied</u> with 29 students visited the university to attend the workshop on topic:"Introduction of women's Studies and job opportunities" on 11<sup>th</sup> February - 2021 at 11:30 pm. From this workshop the students got the knowledge of the values, job opportunities and beneficial of Women's studies.

Visit to
Women's
Studies Dept.