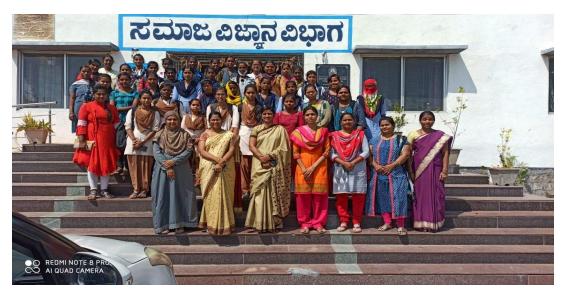

<u>Under this the HOD of Women's Studies Smt. Shweta B. Ghanti accompanied</u> with 29 students visited the university to attend the workshop on topic:"Introduction of women's Studies and job opportunities" on 11<sup>th</sup> February - 2021 at 11:30 pm. From this workshop the students got the knowledge of the values, job opportunities and beneficial of Women's studies.

Visit to
Women's
Studies Dept.