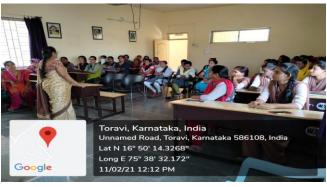

<u>Under this the HOD of Women's Studies Smt. Shweta B. Ghanti accompanied</u> with 29 students visited the university to attend the workshop on topic:"Introduction of women's Studies and job opportunities" on 11<sup>th</sup> February - 2021 at 11:30 pm. From this workshop the students got the knowledge of the values, job opportunities and beneficial of Women's studies.

Visit to
Women's
Studies Dept.