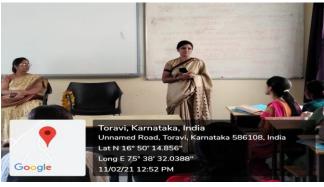

<u>Under this the HOD of Women's Studies Smt. Shweta B. Ghanti accompanied</u> with 29 students visited the university to attend the workshop on topic:"Introduction of women's Studies and job opportunities" on 11<sup>th</sup> February - 2021 at 11:30 pm. From this workshop the students got the knowledge of the values, job opportunities and beneficial of Women's studies.

Visit to
Women's
Studies Dept.