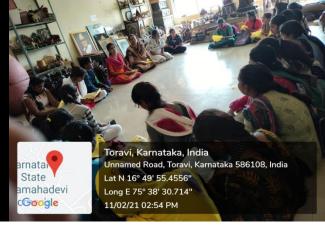

<u>Under this the HOD of Women's Studies Smt. Shweta B. Ghanti accompanied</u> with 29 students visited the university to attend the workshop on topic:"Introduction of women's Studies and job opportunities" on 11<sup>th</sup> February - 2021 at 11:30 pm. From this workshop the students got the knowledge of the values, job opportunities and beneficial of Women's studies.

Visit to
Women's
Studies Dept.