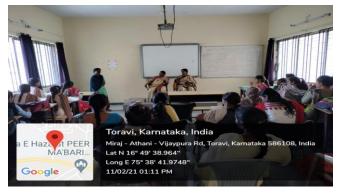

On the same day they visited to the centre of recycling of waste papers and observed the process of recycling and its use.

Further they visited the Women's Museum at the University. it has collection of hand made skilled products from near about 30 districts of Karnataka state. It highlights ancient, rural cultural rockeries' that exhibits the past history.

#### VISIT to Waste Paper Recycling Center