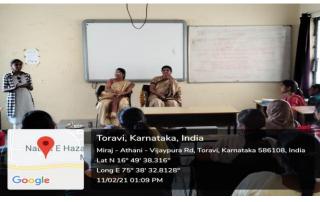

<u>Under this the HOD of Women's Studies Smt. Shweta B. Ghanti accompanied</u> with 29 students visited the university to attend the workshop on topic:"Introduction of women's Studies and job opportunities" on 11<sup>th</sup> February - 2021 at 11:30 pm. From this workshop the students got the knowledge of the values, job opportunities and beneficial of Women's studies.

Visit to
Women's
Studies Dept.