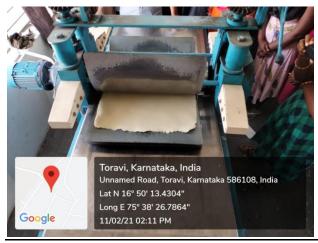

On the same day they visited to the centre of recycling of waste papers and observed the process of recycling and its use.

Further they visited the Women's Museum at the University. it has collection of hand made skilled products from near about 30 districts of Karnataka state. It highlights ancient, rural cultural rockeries' that exhibits the past history.

#### VISIT to Waste Paper Recycling Center